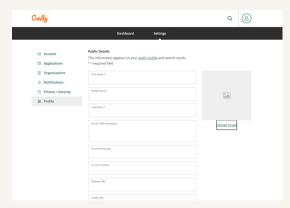

To personalise or edit your profile, click on the Profile icon at the top right corner of any screen. Select Settings.

Click **Profile** from the left sidebar menu.

From this page, you will be able to add a photo and a brief bio along with other details.