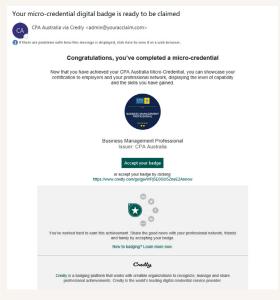

#### **INVITATION FROM CREDLY TO CLAIM YOUR BADGE**

How do you know if you've been issued a digital badge? You will receive an email from Credly that looks like this:

Click on the Accept button below your badge image. This will take you to Credly where you will create an account.