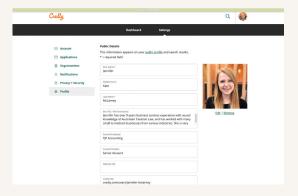

#### **PERSONALISE YOUR PROFILE**

Your Credly profile is a resource to help you communicate your professional development to your network and prospective employers. From your Credly profile, you can choose to manage and share achievements that will further your career, so make sure to include a few key elements:

- Name Is your name Katherine, but you go by Kate? Edit your name to best reflect what you'd like to be called at work.
- Profile Picture Choose a professional photo representing you as you would like to be viewed by potential employers. The minimum size is 196 x 196 pixels.
- Bio This is where your professional personality can really shine through. You have 500 characters to sketch out your key talents, qualifications and interests.

A personalised profile gives viewers a better understanding of who you are.