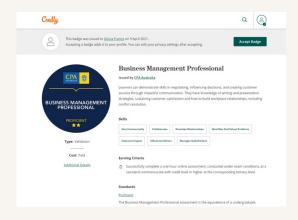

#### **INVITATION FROM CREDLY TO CLAIM YOUR BADGE**

How do you know if you've been issued a digital badge? You will receive an email from Credly that looks like this:

Click on the Accept button below your badge image. This will take you to Credly where you will create an account.