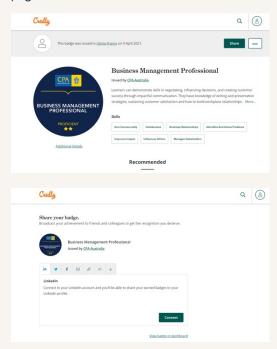

#### **SHARE YOUR BADGE**

Once you have accepted your digital badge, you can choose to publish the digital badge directly from Credly to your chosen digital platforms.

Click an icon to connect your social media account and easily share your digital badge:

- LinkedIn Newsfeed & Profile
- Twitter
- Facebook
- Weibo

You can also email the digital badge, download the digital badge image, download the code to embed your digital badge on a website, and copy the digital badge landing page URL.