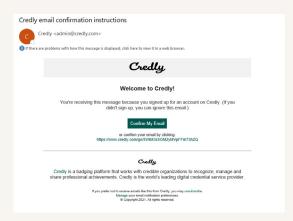

Click Create Account.

You will then receive an email asking to confirm your email details:

Check your email and follow the instructions there to continue.

You will be prompted to sign in with the account credentials you created.