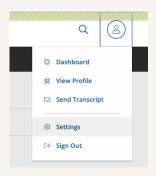

To personalise or edit your profile, click on the Profile icon at the top right corner of any screen. Select Settings.

Click **Profile** from the left sidebar menu.

From this page, you will be able to add a photo and a brief bio along with other details.