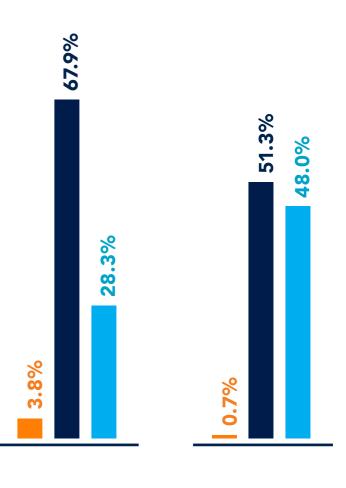

## MEMBER DEMOGRAPHICS

## **MEMBER** DEMOGRAPHICS

| 13% | 20-29 |
|-----|-------|
| 33% | 30-39 |
| 27% | 40-49 |
| 15% | 50-59 |
| 7%  | 60-69 |
| 5%  | 70+   |
|     |       |

49% FEMALE

**51%** MALE

GENDER

FEMALE

MALE

**39.2%** 