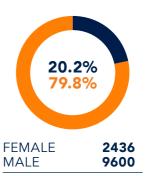

## MEMBER DEMOGRAPHICS

## **MEMBER** DEMOGRAPHICS

| 13% | 20-29 |
|-----|-------|
| 33% | 30-39 |
| 27% | 40-49 |
| 15% | 50-59 |
| 7%  | 60-69 |
| 5%  | 70+   |
|     |       |

49% FEMALE

**51%** MALE

GENDER

FEMALE

MALE

**39.2%** 

12,950

8334

41.5%

31,521

22,383

FEMALE

MALE

ASA