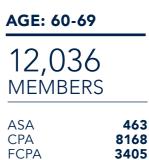

## MEMBER DEMOGRAPHICS

## **MEMBER** DEMOGRAPHICS

| 13% | 20-29 |
|-----|-------|
| 33% | 30-39 |
| 27% | 40-49 |
| 15% | 50-59 |
| 7%  | 60-69 |
| 5%  | 70+   |
|     |       |

49% FEMALE

**51%** MALE

GENDER

FEMALE

MALE

**39.2%** 

9672

15,042

FEMALE

MALE

Our total membership includes 72 records that do not have an accurate birth date There are 10 records with an unrecorded gender

AGE: 70+

| 8228    |  |
|---------|--|
| MEMBERS |  |

| ASA  | 58   |
|------|------|
| CPA  | 4217 |
| FCPA | 3953 |