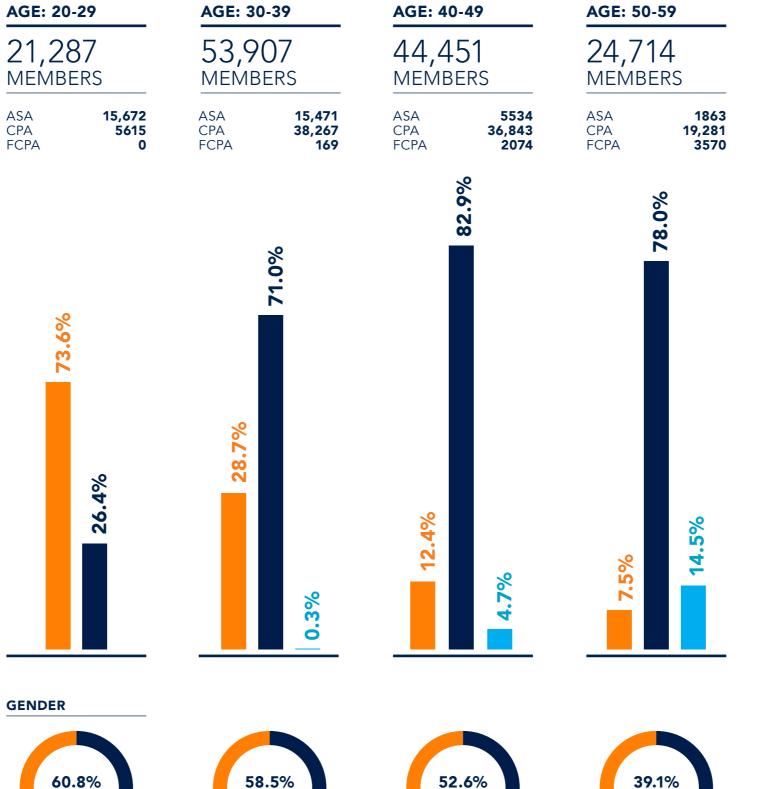

## MEMBER DEMOGRAPHICS

## **MEMBER** DEMOGRAPHICS

| 13% | 20-29 |
|-----|-------|
| 33% | 30-39 |
| 27% | 40-49 |
| 15% | 50-59 |
| 7%  | 60-69 |
| 5%  | 70+   |
|     |       |

49% FEMALE

**51%** MALE

GENDER

FEMALE

MALE

**39.2%** 