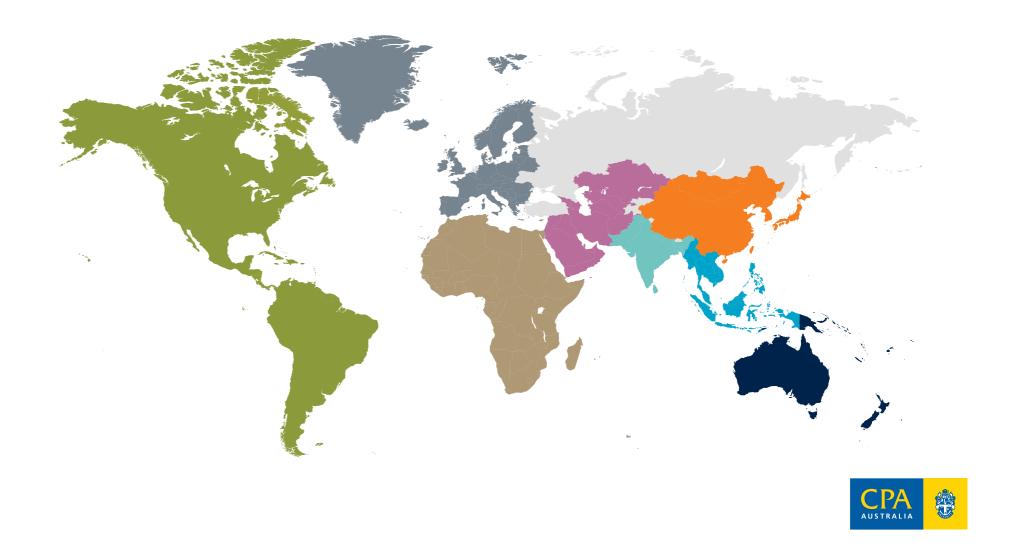

## 164,695 MEMBERS 150 COUNTRIES AND REGIONS

| oceania<br>119,626                |                                                                                                                                           | south east asia 20,545                                                                                                                                                              |                                                                                                                                        |
|-----------------------------------|-------------------------------------------------------------------------------------------------------------------------------------------|-------------------------------------------------------------------------------------------------------------------------------------------------------------------------------------|----------------------------------------------------------------------------------------------------------------------------------------|
| AUSTRALIA<br>NEW ZEALAND<br>OTHER | 116,694<br>2193<br>739                                                                                                                    | MALAYSIA<br>SINGAPORE<br>VIETNAM<br>INDONESIA<br>OTHER                                                                                                                              | 10,210<br>8565<br>1043<br>373<br>354                                                                                                   |
| <b>-</b> 36                       | •                                                                                                                                         | + 206                                                                                                                                                                               |                                                                                                                                        |
| southern 4                        | ASIA                                                                                                                                      | europe<br>1686                                                                                                                                                                      |                                                                                                                                        |
| INDIA<br>OTHER                    | 811<br>558                                                                                                                                | UK<br>OTHER                                                                                                                                                                         | 1276<br>410                                                                                                                            |
| <b>+</b> 106                      |                                                                                                                                           | <b>-</b> 62                                                                                                                                                                         | •                                                                                                                                      |
| americas<br>1189                  |                                                                                                                                           | africa<br>146                                                                                                                                                                       |                                                                                                                                        |
| USA<br>OTHER                      | 723<br>466                                                                                                                                |                                                                                                                                                                                     |                                                                                                                                        |
| <b>+</b> 36                       |                                                                                                                                           | - 11                                                                                                                                                                                | •                                                                                                                                      |
|                                   | 119,626<br>AUSTRALIA<br>NEW ZEALAND<br>OTHER<br>- 36<br>SOUTHERN A<br>1369<br>INDIA<br>OTHER<br>+ 106<br>AMERICAS<br>1189<br>USA<br>OTHER | 119,626<br>AUSTRALIA<br>NEW ZEALAND<br>OTHER 2193<br>739<br>- 36<br>- 36<br>SOUTHERN ASIA<br>1369<br>INDIA<br>OTHER 558<br>+ 106<br>AMERICAS<br>1189<br>USA 723<br>OTHER 723<br>466 | 119,626 20,545   AUSTRALIA 116,694   NEW ZEALAND 116,694   OTHER 2193   739 MALAYSIA   SINGAPORE 1000000000000000000000000000000000000 |