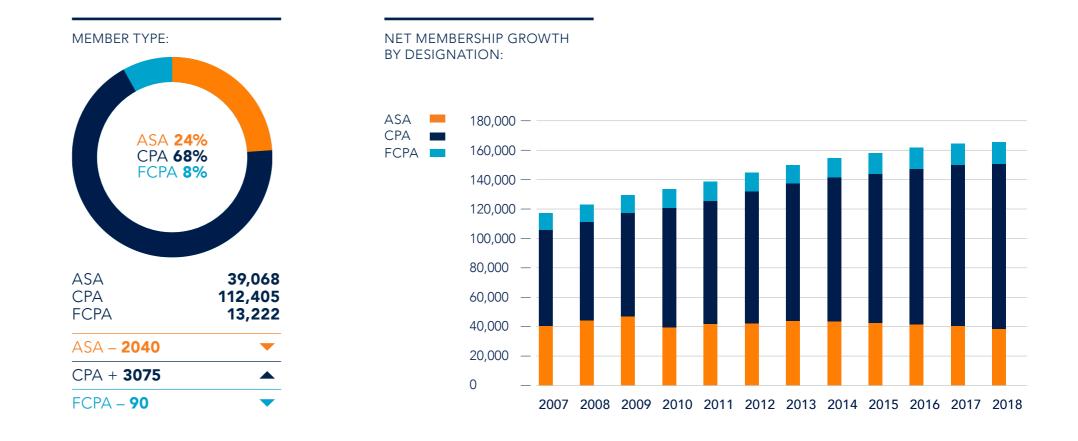

## MEMBER DEMOGRAPHICS

## 164,695 MEMBERS 150 COUNTRIES AND REGIONS



| oceania<br>119,626                |                                                                                                                                           | south east asia 20,545                                                                                                                                                              |                                                                                                                                        |
|-----------------------------------|-------------------------------------------------------------------------------------------------------------------------------------------|----------------------------------------------------------------------------------------------------------------------------