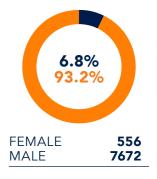

9672

15,042

FEMALE

MALE

Our total membership includes 72 records that do not have an accurate birth date There are 10 records with an unrecorded gender

AGE: 70+

| 8228    |  |
|---------|--|
| MEMBERS |  |

| ASA  | 58   |
|------|------|
| CPA  | 4217 |
| FCPA | 3953 |